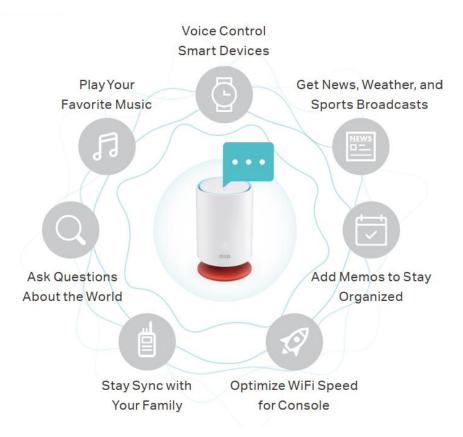

## 3. Ideal Mesh Built for Smart Living

Deco units with a built-in Smart Hub like Deco Voice can connect and control all your smart home devices. Establish a unified home network all while conveniently controlling your smart devices. By pairing with Alexa, control your Decos with simple voice commands for even more convenience.