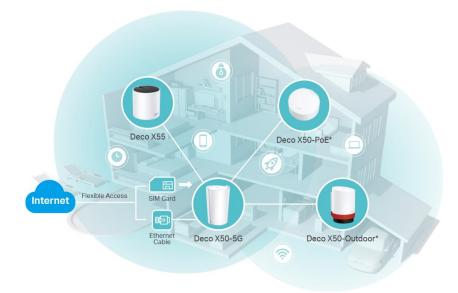

Of course, there might be a dozen of different scenarios like the one above where you need a special setup. Maybe you don't have good enough service providers around your area and need to rely on a mobile SIM network. Or maybe you're a fan of Ethernet connections but don't want to lay cable all over your home.

## **1.Flexible Internet Access**

No matter where your internet comes from, Deco offers a model that works for you. If you have DSL or 4G/5G, Deco X20-DSL, Deco X20-4G, or Deco X80-5G will get your Mesh network up and running.

## 2. Multi-Scene Mount Options

Deco provides flexible installation methods for everything from tabletop to ceiling, wall, and even pole mounts. Pick what's best for you and your space.

For more flexibility, choose PoE. You won't have to worry about finding a power outlet, and won't be tripping over a jungle of disorganized cables. Some Decos even feature IP65 water & dust, allowing for outdoor applications.