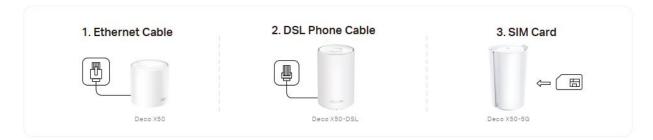

## **1.Flexible Internet Access**

No matter where your internet comes from, Deco offers a model that works for you. If you have DSL or 4G/5G, Deco X20-DSL, Deco X20-4G, or Deco X80-5G will get your Mesh network up and running.