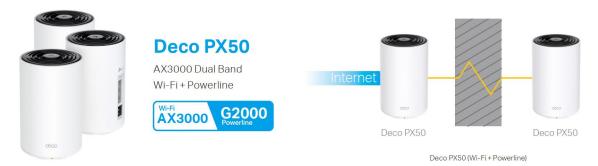

## 4. Mesh WiFi + Powerline

Combining WiFi and powerline enables Mesh WiFi that penetrates walls. Powerline technology uses your home's electrical wiring to create stronger connections, reducing the impact of walls and other obstacles on signals.